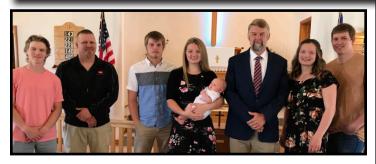

Theodore Hollis Aho, son of Reid & Ashley Aho of rural Osage, was baptized on Friday, July 9, 2021, at the Spruce Grove Apostolic Lutheran Church by Pastor Dennis Hannu. His sponsors are Rosten & Tori Aho of rural Frazee and Brycen & Samantha Krook of NH. His grandparents are Nola Aho of rural Frazee and Eric & Patsie Krook of NH.